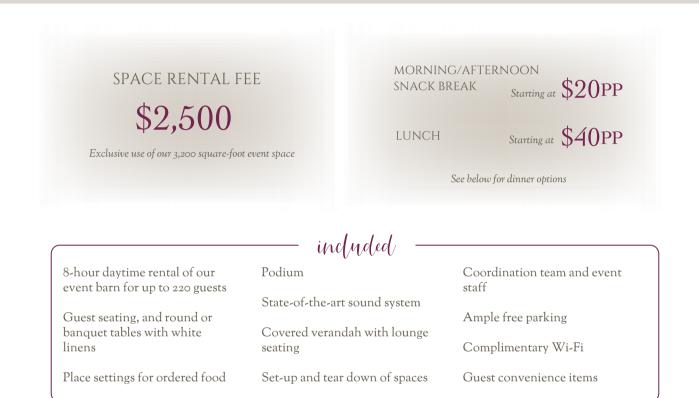

CORPORATE Event Packages 2025



|                                                     | a (a       | carte                                 |                    |
|-----------------------------------------------------|------------|---------------------------------------|--------------------|
| Add time to package                                 | \$500/hr   | Add bar service<br>Beverages extra \$ | \$500              |
| Add 2 breakout spaces                               | \$500/room | Add 3 canapes                         | \$18pp             |
| Add cocktail hour                                   | \$500      | Add 5 canapes                         | \$23pp             |
| Add outdoor bar                                     | \$500      | Add cocktail reception                | Starting at \$70pp |
| Overnight stay f